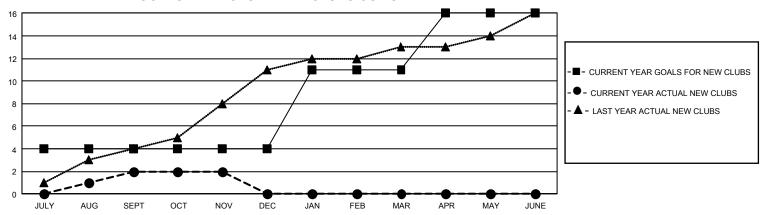

## GMT Constitutional Area 8, Group D

REPORT DOES NOT INCLUDE CLUBS IN UNDISTRICTED AREAS.

| Clubs                 |               |           |               | Members               |                          |                         |                                                    |
|-----------------------|---------------|-----------|---------------|-----------------------|--------------------------|-------------------------|----------------------------------------------------|
| RESULTS FOR 2024-2025 |               |           |               | RESULTS FOR 2024-2025 |                          |                         |                                                    |
| QUARTER               | NEW CLUB GOAL | NEW CLUBS | DROPPED CLUBS | QUARTER MI            | EMBER GROWTH NET<br>GOAL | MEMBER GROWTH<br>ACTUAL | DROPPED MEMBERS<br>ACTUAL (including<br>transfers) |
| JULY/AUG/SEPT         | 12            | 2         | 3             | JULY/AUG/SEP1         | T 163                    | 223                     | 619                                                |
| OCT/NOV/DEC           | 0             | 0         | 0             | OCT/NOV/DEC           | 178                      | 369                     | 115                                                |
| JAN/FEB/MAR           | 21            | 0         | 0             | JAN/FEB/MAR           | 206                      | 0                       | 0                                                  |
| APR/MAY/JUNE          | 15            | 0         | 0             | APR/MAY/JUNE          | 214                      | 0                       | 0                                                  |

## GOALS AND ACTUAL NEW CLUBS CUMULATIVE