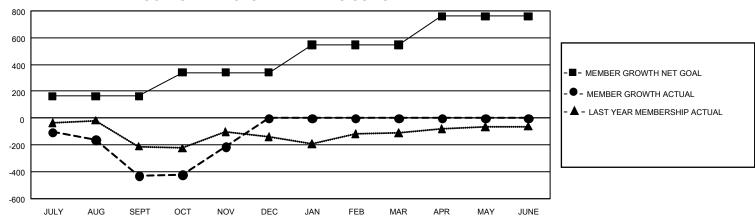

## GMT Constitutional Area 8, Group D

REPORT DOES NOT INCLUDE CLUBS IN UNDISTRICTED AREAS.

| Clubs                 |               |           |               | Members               |                          |                         |                                                    |
|-----------------------|---------------|-----------|---------------|-----------------------|--------------------------|-------------------------|----------------------------------------------------|
| RESULTS FOR 2024-2025 |               |           |               | RESULTS FOR 2024-2025 |                          |                         |                                                    |
| QUARTER               | NEW CLUB GOAL | NEW CLUBS | DROPPED CLUBS | QUARTER MI            | EMBER GROWTH NET<br>GOAL | MEMBER GROWTH<br>ACTUAL | DROPPED MEMBERS<br>ACTUAL (including<br>transfers) |
| JULY/AUG/SEPT         | 12            | 2         | 3             | JULY/AUG/SEP1         | T 163                    | 223                     | 619                                                |
| OCT/NOV/DEC           | 0             | 0         | 0             | OCT/NOV/DEC           | 178                      | 369                     | 115                                                |
| JAN/FEB/MAR           | 21            | 0         | 0             | JAN/FEB/MAR           | 206                      | 0                       | 0                                                  |
| APR/MAY/JUNE          | 15            | 0         | 0             | APR/MAY/JUNE          | 214                      | 0                       | 0                                                  |

## GOALS AND ACTUAL MEMBERS CUMULATIVE

| DROPPED CLUBS: 3 |     | 57 CLUBS OF 190 ADDED 1 OR<br>MORE NEW MEMBERS | GENDER DISTRIBUTION               |                |  |
|------------------|-----|------------------------------------------------|-----------------------------------|----------------|--|
|                  |     |                                                | MALE                              | 1,522 (38.84%) |  |
|                  |     |                                                | FEMALE                            | 2,395 (61.11%) |  |
| DROPPED MEMBERS  |     |                                                | NON BINARY                        | 1 (0.03%)      |  |
| DECEASED         | 5   |                                                | PREFER NOT TO ANSWER              | 1 (0.03%)      |  |
| CLUB CANCELLED   | 113 |                                                | TOTAL FAMILY UNIT MEMBERS         | 0              |  |
| OTHER            | 611 | CLICK HERE FOR                                 | TO METALLE SITT MEMBERS           |                |  |
| TOTAL            | 729 | CUMULATIVE MEMBERSHIP DATA                     | FAMILY MEMBERS PAYING HALF DUES 0 |                |  |